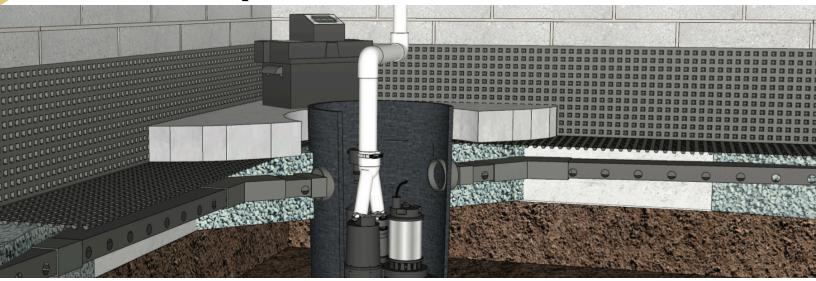

## QUIKFLO ADVANCED INTERIOR DRAINAGE SYSTEM

## THE EFFECTIVE AND RELIABLE WAY TO SOLVE WET BASEMENT PROBLEMS - PERMANENTLY!

QuikFlo is an advanced French drain system engineered specifically to solve basement water problems effectively without worry of clogging from soils under the floor. The QuikFlo system is installed next to the footer, in accordance with the International Residential Code (IRC), specifically IRC Section R405, which governs proper foundation drainage. It intercepts water at the perimeter of your basement and drains it unseen safely away into our sump pump system.

QuikFlo, along with other **All Pro Basement products**, will keep your basement clean and dry so you can use the space for storage, recreational purposes, or to finish for additional living space.

BEST OF ALL, the QuikFlo system comes with a lifetime warranty for your peace of mind.